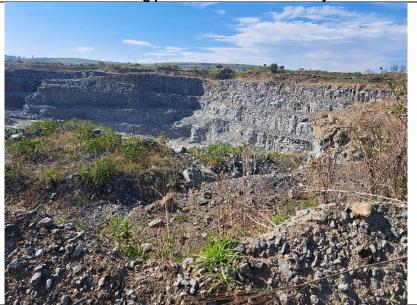

## PROJECT RELATED PHOTOGRAPHS

Picture of the Gcuwa River adjacent to the Quarry.

Processing plant of Butterworth Quarry.

**Butterworth Quarry Pit.**