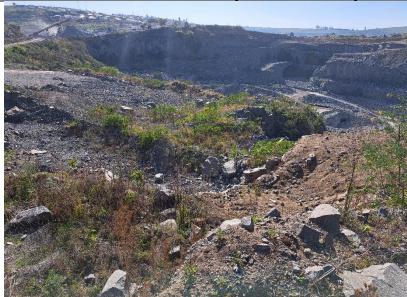

## PROJECT RELATED PHOTOGRAPHS

Picture of the Gcuwa River adjacent to the Quarry.

Processing plant of Butterworth Quarry.

**Butterworth Quarry Pit.**